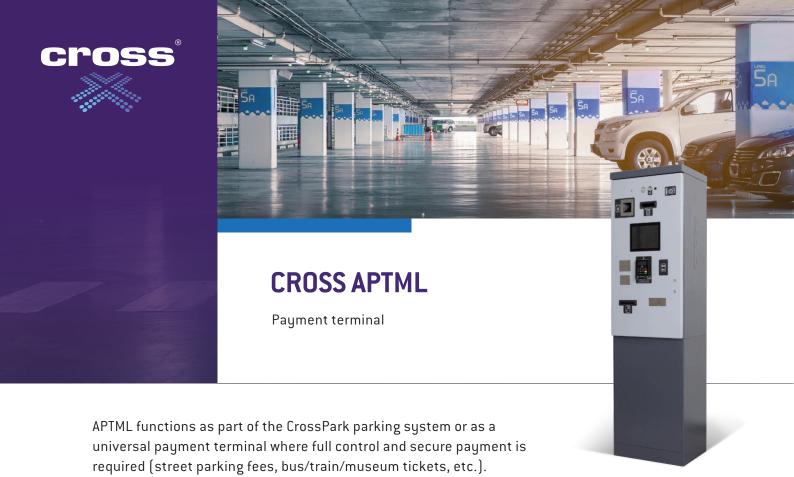

#### **KEY FEATURES**

- 17" LCD touchscreen
- 8" LCD touchscreen
- QR code ticket reader
- Payment by coins, banknotes and payment cards
- Cash back (coins, banknotes)
- Printer for receipts
- Language selection options
- IP intercom
- · Possibility to collect additional fees
- Heating / Ventilation

#### **TECHNICAL SPECIFICATIONS**

| Power supply          | 230 V / 50 Hz                                        |
|-----------------------|------------------------------------------------------|
| Power consumption     | Max. 2 300 W incl. service socket (heating included) |
| Nominal power         | 300 W                                                |
| Ingress protection    | IP 44                                                |
| Dimensions            | 1624 x 450 x 352 mm                                  |
| Weight                | 110 kg                                               |
| Operating temperature | -20 up to + 50 °C                                    |
| Color                 | RAL 7015; RAL 7040                                   |
|                       |                                                      |

# **OPTIONAL EQUIPMENT**

- Motor parking ticket reader/upper reading
- Four-side bar code parking ticket reader
- RFID card reader
- City cards integration
- · Payment by card
- GSM modem for remote monitoring
- IP video intercom
- "P" sign on the pole