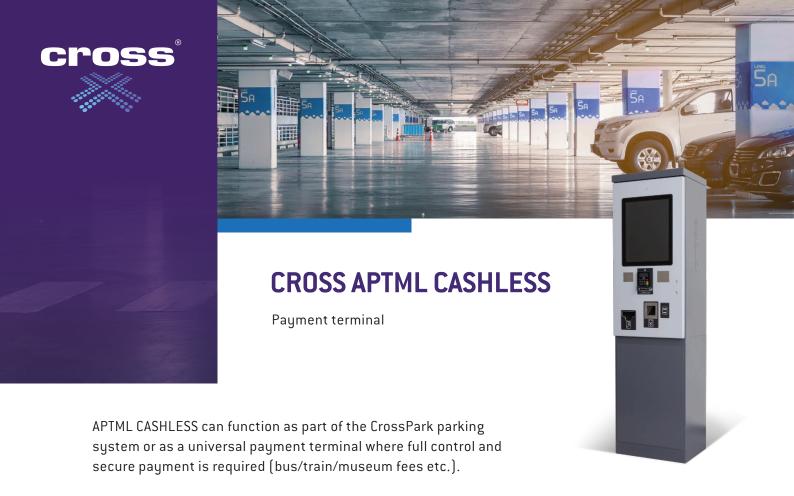

## **KEY FEATURES**

- 17 "LCD touchscreen
- QR code ticket reader
- Payment only by payment cards
- Receipt printer
- Language selection options
- IP intercom
- Possibility to collect additional fees
- Heating / Ventilation

## **OPTIONAL**

- RFID
- IP camera
- IR relay

tel.: +420 577 110 211

e-mail: sales@cross.cz

## **TECHNICAL SPECIFICATIONS**

| Power supply                | 230 / 50 Hz                         |
|-----------------------------|-------------------------------------|
| Power consumption           | Power 230 VAC 300 W + 250 W heating |
| Control voltage             | 12 V DC / 24 V DC                   |
| Ingress protection          | IP 44                               |
| Dimensions                  | 1624 x 450 x 352 mm                 |
| Weight                      | 110 kg                              |
| Operation temperature range | -20 up to +50 °C                    |